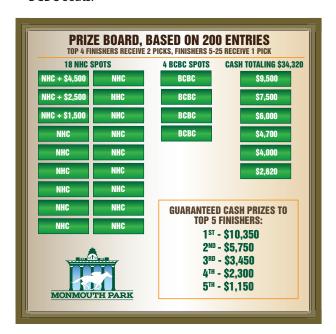

### PRIZE STRUCTURE

- All entry fees will be returned as prizes. The total purse is \$200,000 based on 200 entries. Prize awards will be adjusted according to the actual number of entries.
- Based on 200 entries, guaranteed cash prizes are:

| .\$10,350 |
|-----------|
| .\$5,750  |
| \$3,450   |
| \$2,300   |
| \$1,150   |
|           |

- IN ADDITION, Top 4 finishers receive 2 selections from prize board. Finishers 5-24 receive 1 selection in order of finish.
- Players cannot select multiple NHC seats or multiple BCBC seats.

• Prizes above are approximations. Exact prizes will be announced prior to the start of the contest.

## **TOTAL PRIZE POOL: \$200,000**

(Based on 200 entries, prize awards adjusted accordingly)

18 NHC SEATS, 4 BCBC SEATS, \$65,000 CASH

**TRACKS:** Monmouth Park only

For more information email Brian Skirka at bskirka@monmouthpark.com